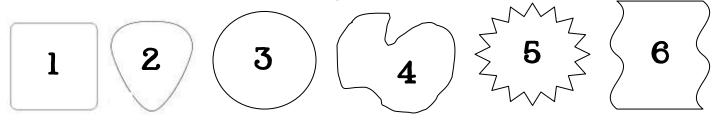

To find out what body shape your monster will have, roll the dice once and match the number to the shapes below:

Once you've figured everything out, you may begin to create your monster on construction paper. Have fun!